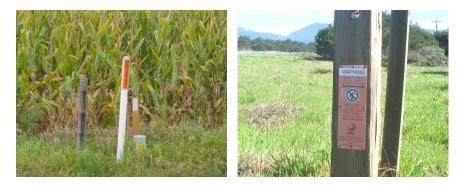

## **Fiber Poles**

- Is the pole made of wood or plastic?
- Is there a company name or a logo? Write it down or draw it!
- Is there a **phone number** on the pole? Write it down.
- Are there **other internet objects nearby**? More poles, a pedestal, spraypaint markings? How many, and how far away?