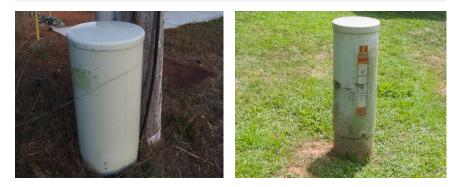

### **Pedestals**

- Is there a company name or a logo? Write it down or draw it!
- Is there a **phone number** on the pedestal? Write it down.
- How tall is it?
- Are there **other internet objects nearby**? How many, and how far away?