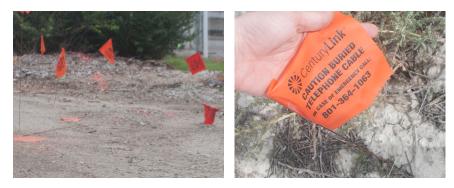

# **Utility Flags**

- Is there a company name or a logo? Write it down or draw it!
- Is there a **phone number** on the flag? Write it down.
- Are there **other internet objects nearby**? How many, and how far away?