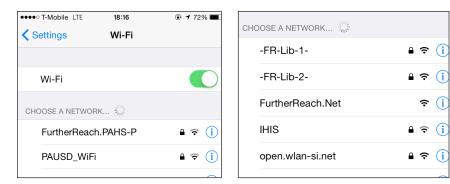

# Wifi Networks

- How many networks do you see in a single place?
- What are their names?
- How many have passwords? How many don't?
- How many signal bars do the networks have?

| Where you found it<br>(nearest building, street<br>intersection, or address) | Description and Notes |
|------------------------------------------------------------------------------|-----------------------|
|                                                                              |                       |
|                                                                              |                       |
|                                                                              |                       |
|                                                                              |                       |
|                                                                              |                       |