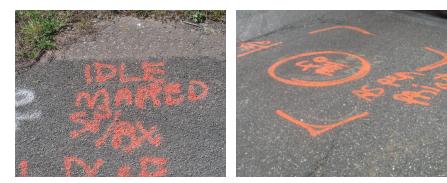

# **Spraypaint Markings**

- What does it look like? Can you read what it says?
- How bright is the color of the marking? Does it look new or old?
- Where is it going toward? Into a utility pole, a building, something else?