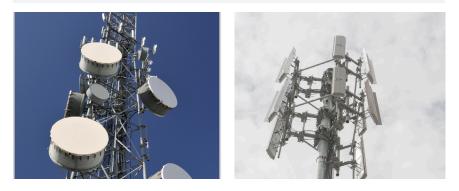

### Antennae

- What is the antenna shaped like? A circle, a rectangle?
- What direction is it pointing in?
- Are there multiple antennae in the same place? How many?
- is the antenna on top of a building, on a tower, or somewhere else?